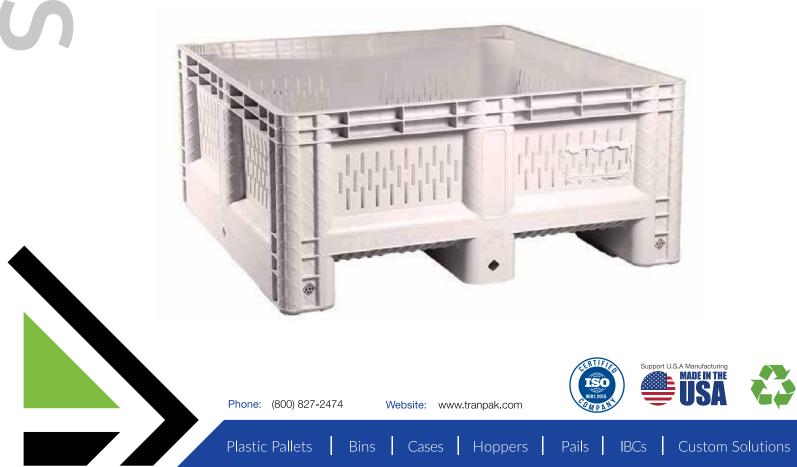

The Macro 16 Vented bins are made with nonporous, injection-molded plastic which reduces the risk of product damage from pests, bacteria, or pathogens. The smooth, durable surfaces are easy to clean and can stand up to heavy day-to-day use, season after season.

## Features and Benefits

Rounded corners and smooth surfaces mean fewer scuffs, abrasions, and cuts on your tender fruits. Risk of contamination is reduced because there are fewer places for unwanted particles to hide.

Multiple ventilation slots in the sides and base facilitate the use of thermofogging, reduce heat absorption, and help your products cool down quicker in the hydrocooler.

FDA-approved materials are certified safe for use with food products, eliminating many HACCP problems associated with wood bins

Lightweight construction reduces shipping costs and makes MacroBins easier to move; he direct load corner posts and interlocking foot design make them safer to stack – up to 9 high.