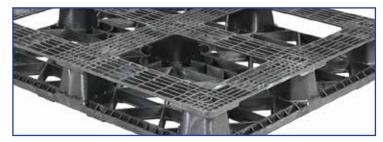

## Corona 48x40 + Base

**Export Pallet** 

## Most Durable Export Plastic Pallet Available

| SPECIFICATIONS                          |                  |
|-----------------------------------------|------------------|
| Item#                                   | 125199           |
| Dimensions                              | 48" x 40" x 6.0" |
| Weight                                  | 35 lbs           |
| Static (Floor) Capacity                 | 8,000 lbs        |
| Dynamic (Forklift) Capacity             | 4,000 lbs        |
| Racking (Edge) Capacity <sup>(1)</sup>  | 1,000 lbs        |
| # In A Stack (LTL / FTL) <sup>(2)</sup> | 16 / 18          |
| Truckload Qty                           | 540              |
| Material                                | HDPE/PP Recycled |

Perimeter lip secures cartons.

Runner attachment option allows for stacking / racking.

Phone: (800) 827-2474 Website: www.tranpak.com

Address: 1209 Victory Ln. Madera, CA 93637