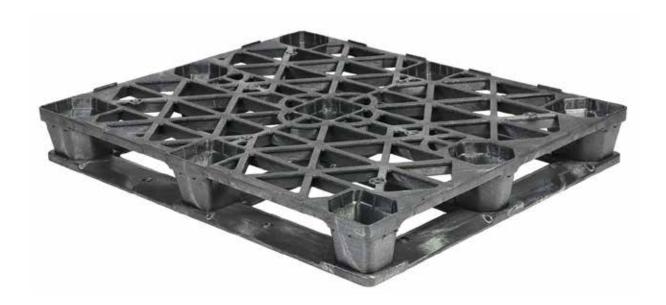

## Corona 48x40 + Base

**Export Pallet** 

## Most Durable Export Plastic Pallet Available

| SPECIFICATIONS                          |                  |
|-----------------------------------------|------------------|
| Item#                                   | 125199           |
| Dimensions                              | 48" x 40" x 6.0" |
| Weight                                  | 35 lbs           |
| Static (Floor) Capacity                 | 8,000 lbs        |
| Dynamic (Forklift) Capacity             | 4,000 lbs        |
| Racking (Edge) Capacity <sup>(1)</sup>  | 1,000 lbs        |
| # In A Stack (LTL / FTL) <sup>(2)</sup> | 16 / 18          |
| Truckload Qty                           | 540              |
| Material                                | HDPE/PP Recycled |

Perimeter lip secures cartons.

Runner attachment option allows for stacking / racking.

Phone: (800) 827-2474 Website: www.tranpak.com

Address: 1209 Victory Ln. Madera, CA 93637