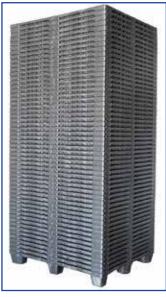

 $<sup>^{(2)}</sup>$ # In A Stack: LTL (Less Than Truckload) = is based upon 96" height of standard LTL carriers. FTL (Full Truckload) = is based upon height of standard 53' trailers.

55 pallets fit in a full truckload stack.