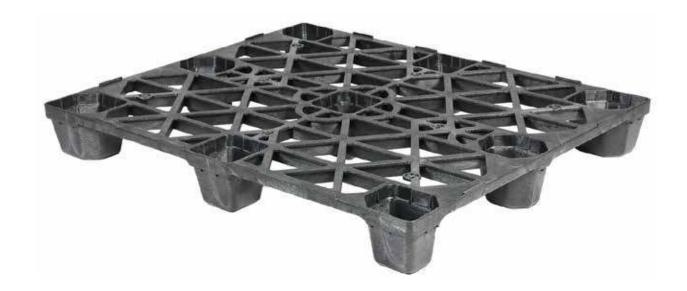

## Most Durable Export Plastic Pallet Available

| SPECIFICATIONS                          |                  |
|-----------------------------------------|------------------|
| Item #                                  | 125150           |
| Dimensions                              | 48" x 40" x 5.5" |
| Weight                                  | 22 lbs           |
| Static (Floor) Capacity                 | 5,000 lbs        |
| Dynamic (Forklift) Capacity             | 3,000 lbs        |
| Racking (Edge) Capacity <sup>(1)</sup>  | NA               |
| # In A Stack (LTL / FTL) <sup>(2)</sup> | 52 / 55          |
| Truckload Qty                           | 1,650            |
| Material                                | HDPE/PP Recycled |

Open design promotes drainage.

Base option allows for stacking/ racking.

Perimeter lip secures cartons.

Phone: (800) 827-2474 Website: www.tranpak.com

Address: 1209. Victory Ln. Madera, CA 93637