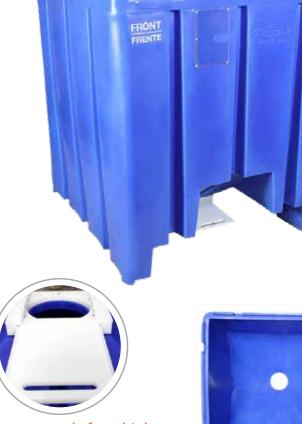

## **Features**

- 40 cubic ft capacity
- Single-piece double-wall construction
- Made from food grade polyethylene
- Completely smooth design
- Easy to remove and clean slide gate
- Base design allows for 2-way forklift / pallet jack entry
- Stacking lid option available

Slide gate, made from high density polyethylene

SPECIFICATIONS

Pails

PLASTI

PALLETS

& BINS.com

**PROVIDED BY** 

ΙΡΔΚ